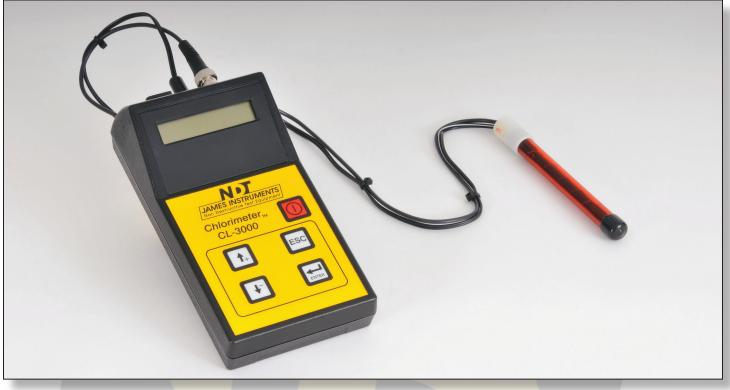

## **Product Information**

The **Chlorimeter™** produces results on-site, within minutes that are accurate and comparable to expensive laboratory tests. It measures the electrochemical reaction of a weighted sample placed in an extraction liquid. It automatically shows a temperature compensated reading of percent of chlorides on its digital display. A wide range - from 0.002 to 2% chloride by weight - is covered

### **Features & Benefits**

- Fast Results within minutes at the site.
- Economical Low cost per sample compared to laboratory testing.
- Accurate Results are comparable to laboratory testing.
- Covers wide range from 0.002% to 2% chloride by weight
- Internal Memory to store readings for later upload to a PC via USB .
- Digital display for direct reading of percentage of chloride by weight.
- Menu in English and Spanish.