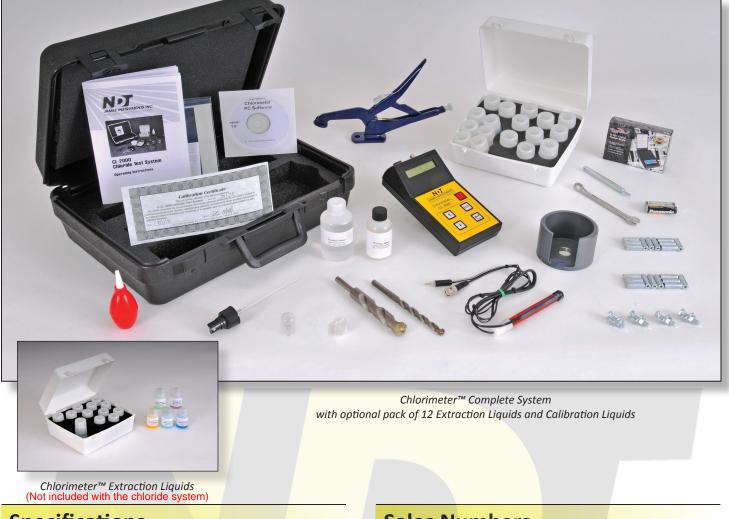

Field Kit for the determination of chloride ion content in concrete, fresh cement, masonry, most other construction materials, and water.

Chlorimeter Field Test System

## **Sales Numbers**

C-CL-3000 Chlorimeter<sup>™</sup> Chloride Field Test System

#### **Consummables:**

- C-CL-2012 Pack of 12 jars extraction liquid and calibration liquid
- C-CL-2096 Pack of 100 jars extraction liquid and 20 jars of calibration liquid